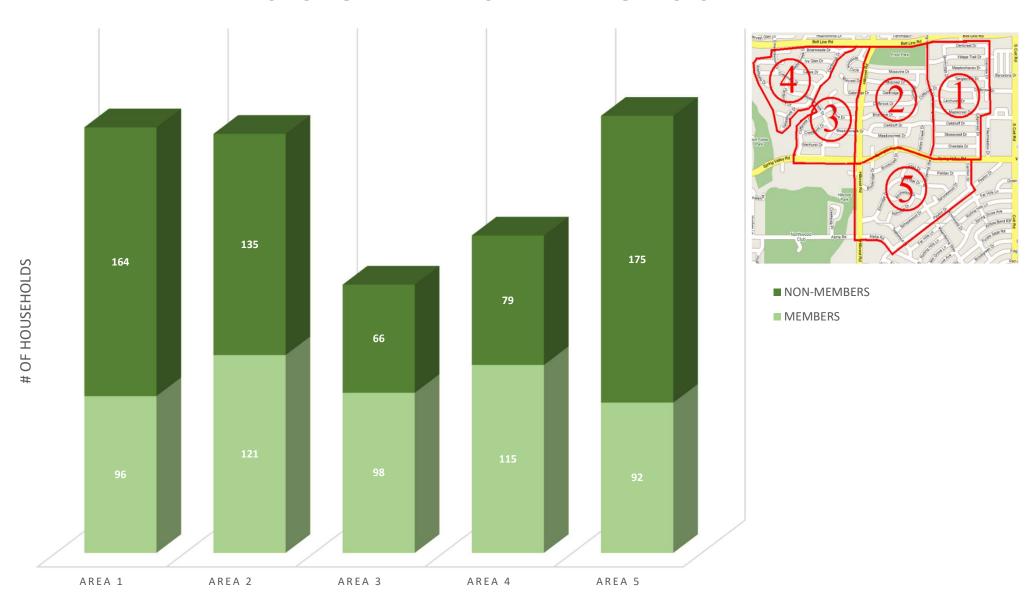

irrigation is available)
- Tree Trimming
- April Alley Clean-Up, Bulk Trash Signage









# Beautification

# 2023 Challenges

- Outdated equipment
- Lack of power; controllers are battery-operated
- Lack of irrigation in some areas
- Careless drivers causing major damage
- Frustrating process dealing with City
- Failing mortar in stone wall at Hillcrest/Spring Valley



# **2024 Potential Projects**

- New mulch and plantings
- Repair damage at Belt Line and Meandering Way with insurance funds
- Brainstorm ways to prevent or minimize damage from future accidents



# Membership: Stats & Dues

**Janet Marcum** 



# **Membership Stats**

- □ 2023 Membership 522 (vs. goal of 535)
- □ 2024 Goal 525; 237 so far





# **Membership Stats**

#### **MEMBERS VS NON-MEMBERS BY AREA FOR 2023**





# **Dues Payment**

# 2024 Dues are payable now - \$400

#### Pay Your NHHA Dues Online



If you prefer, you may download the Membership Form and mail your check. You can also send your dues via Zelle to membership @ northwoodhills.org. To make updates to your contact information, please fill out a membership form.

If you are paying semi-annually or quarterly, please mail payments to:

PO Box 800874 Dallas, TX 75380-0874

#### Why online payment is good for YOU, an NHHA member

- It's secure. We use PayPal, a well-respected and well-known payment processor. Your transaction is safer than putting a check in the mail.
- · It's easy... just a few clicks and you're done.
- · You'll receive a confirmation email for your records.
- · You can use any major credit card or your Paypal account