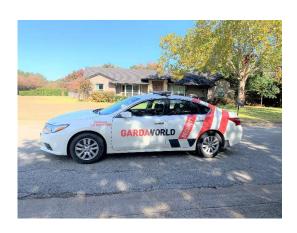

# 2023 In Review

- We contract with GardaWorld for neighborhood patrol
- Officers are on duty 7 days a week
- 112 hours per week standard coverage (16 hrs/day)
- Supervising officer works daytime during weekdays; Two other officers handle overnights and Sat/Sun shifts
- Hundreds of out-of-town home checks each year
- Monitoring unsafe practices; discouraging solicitors
- Lost pet reunions