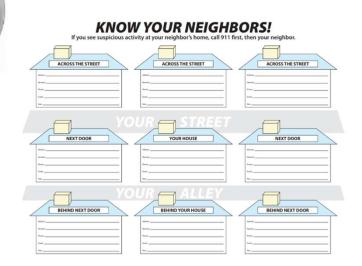

## Know Your Neighbors

- Fill out a Know Your Neighbors Grid
- Get to know cars, faces, pets
- Help when you see packages sitting out
- See something, say something!