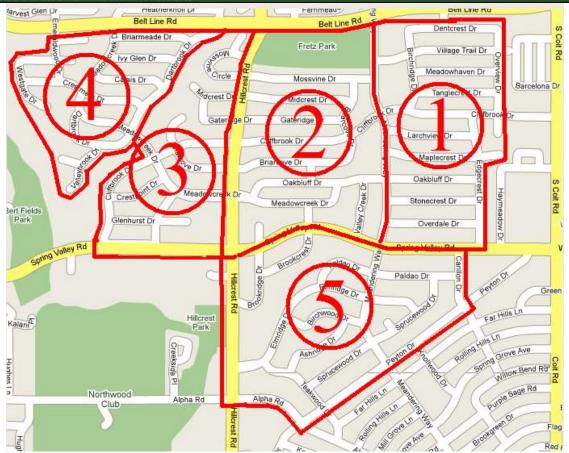

# Neighborhood Update: Security/Crime Robin Burch

- 5 "Areas" help us describe Northwood Hills internally but are meaningless to those outside
- Boundaries are invisible to criminals

# **Challenges:**

- Size: 2 square miles of territory
- Size: 45 miles of streets and alleys
- "Porous": 43 street entrances off primary access roads (Hillcrest, SV, Belt Line, Alpha, Coit, Meandering Way)
- Hundreds of ways out
- Affluent neighborhoods are targets: we have nice "stuff."

# 2023 Incidents by Area & Type

| Area |                   | <u>1</u> | <u>2</u> | <u>3</u> | <u>4</u> | <u>5</u>  | Heinforced April 81 Archa 60 A |
|------|-------------------|----------|----------|----------|----------|-----------|--------------------------------------------------------------------------------------------------------------------------------------------------------------------------------------------------------------------------------------------------------------------------------------------------------------------------------------------------------------------------------------------------------------------------------------------------------------------------------------------------------------------------------------------------------------------------------------------------------------------------------------------------------------------------------------------------------------------------------------------------------------------------------------------------------------------------------------------------------------------------------------------------------------------------------------------------------------------------------------------------------------------------------------------------------------------------------------------------------------------------------------------------------------------------------------------------------------------------------------------------------------------------------------------------------------------------------------------------------------------------------------------------------------------------------------------------------------------------------------------------------------------------------------------------------------------------------------------------------------------------------------------------------------------------------------------------------------------------------------------------------------------------------------------------------------------------------------------------------------------------------------------------------------------------------------------------------------------------------------------------------------------------------------------------------------------------------------------------------------------------------|
|      | Burglary          | 1        | 1        | 0        | 0        | 1         | 3                                                                                                                                                                                                                                                                                                                                                                                                                                                                                                                                                                                                                                                                                                                                                                                                                                                                                                                                                                                                                                                                                                                                                                                                                                                                                                                                                                                                                                                                                                                                                                                                                                                                                                                                                                                                                                                                                                                                                                                                                                                                                                                              |
|      | BMV               | 1        | 0        | 0        | 1        | 0         | 2                                                                                                                                                                                                                                                                                                                                                                                                                                                                                                                                                                                                                                                                                                                                                                                                                                                                                                                                                                                                                                                                                                                                                                                                                                                                                                                                                                                                                                                                                                                                                                                                                                                                                                                                                                                                                                                                                                                                                                                                                                                                                                                              |
|      | Robbery           | 0        | 0        | 0        | 0        | 0         | 0                                                                                                                                                                                                                                                                                                                                                                                                                                                                                                                                                                                                                                                                                                                                                                                                                                                                                                                                                                                                                                                                                                                                                                                                                                                                                                                                                                                                                                                                                                                                                                                                                                                                                                                                                                                                                                                                                                                                                                                                                                                                                                                              |
|      | Assault           | 0        | 0        | 0        | 1        | 1         | 2                                                                                                                                                                                                                                                                                                                                                                                                                                                                                                                                                                                                                                                                                                                                                                                                                                                                                                                                                                                                                                                                                                                                                                                                                                                                                                                                                                                                                                                                                                                                                                                                                                                                                                                                                                                                                                                                                                                                                                                                                                                                                                                              |
|      | UUMV              | 1        | 1        | 0        | 0        | 1         | 3                                                                                                                                                                                                                                                                                                                                                                                                                                                                                                                                                                                                                                                                                                                                                                                                                                                                                                                                                                                                                                                                                                                                                                                                                                                                                                                                                                                                                                                                                                                                                                                                                                                                                                                                                                                                                                                                                                                                                                                                                                                                                                                              |
|      | Theft             | 5        | 1        | 5        | 1        | 9         | 21                                                                                                                                                                                                                                                                                                                                                                                                                                                                                                                                                                                                                                                                                                                                                                                                                                                                                                                                                                                                                                                                                                                                                                                                                                                                                                                                                                                                                                                                                                                                                                                                                                                                                                                                                                                                                                                                                                                                                                                                                                                                                                                             |
|      | Criminal Mischief | 1        | 3        | 0        | 1        | 1         | 6                                                                                                                                                                                                                                                                                                                                                                                                                                                                                                                                                                                                                                                                                                                                                                                                                                                                                                                                                                                                                                                                                                                                                                                                                                                                                                                                                                                                                                                                                                                                                                                                                                                                                                                                                                                                                                                                                                                                                                                                                                                                                                                              |
|      | Area Totals       | 9        | 6        | <b>5</b> | 4        | <i>13</i> | 37                                                                                                                                                                                                                                                                                                                                                                                                                                                                                                                                                                                                                                                                                                                                                                                                                                                                                                                                                                                                                                                                                                                                                                                                                                                                                                                                                                                                                                                                                                                                                                                                                                                                                                                                                                                                                                                                                                                                                                                                                                                                                                                             |
|      |                   |          |          |          |          |           |                                                                                                                                                                                                                                                                                                                                                                                                                                                                                                                                                                                                                                                                                                                                                                                                                                                                                                                                                                                                                                                                                                                                                                                                                                                                                                                                                                                                                                                                                                                                                                                                                                                                                                                                                                                                                                                                                                                                                                                                                                                                                                                                |