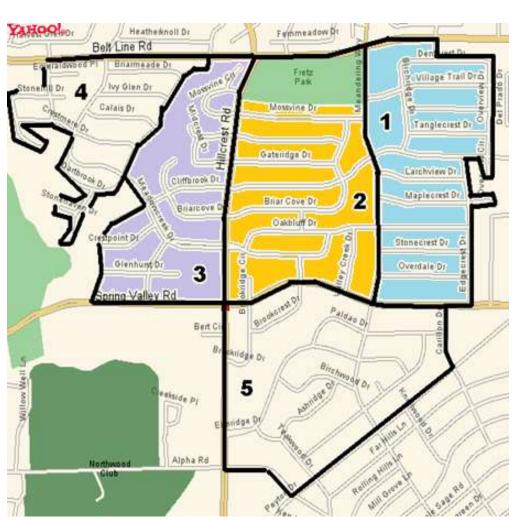

# Neighborhood Update: Security/Crime Robin Burch

- 5 "Areas" help us describe Northwood Hills internally but are meaningless to those outside
- Boundaries are invisible to criminals

# **Challenges:**

- Size: 2 square miles of territory
- Size: 45 miles of streets and alleys
- "Porous": 43 street entrances off primary access roads (Hillcrest, SV, Belt Line, Alpha, Coit, Meandering Way)
- Hundreds of ways out
- Affluent neighborhoods are targets: we have nice "stuff."

# 2023 Incidents by Area & Type

| Area |                   | <u>1</u> | <u>2</u> | <u>3</u> | <u>4</u> | <u>5</u>  | Heinforced April 81 Archa 60 A |
|------|-------------------|----------|----------|----------|----------|-----------|--------------------------------------------------------------------------------------------------------------------------------------------------------------------------------------------------------------------------------------------------------------------------------------------------------------------------------------------------------------------------------------------------------------------------------------------------------------------------------------------------------------------------------------------------------------------------------------------------------------------------------------------------------------------------------------------------------------------------------------------------------------------------------------------------------------------------------------------------------------------------------------------------------------------------------------------------------------------------------------------------------------------------------------------------------------------------------------------------------------------------------------------------------------------------------------------------------------------------------------------------------------------------------------------------------------------------------------------------------------------------------------------------------------------------------------------------------------------------------------------------------------------------------------------------------------------------------------------------------------------------------------------------------------------------------------------------------------------------------------------------------------------------------------------------------------------------------------------------------------------------------------------------------------------------------------------------------------------------------------------------------------------------------------------------------------------------------------------------------------------------------|
|      | Burglary          | 1        | 1        | 0        | 0        | 1         | 3                                                                                                                                                                                                                                                                                                                                                                                                                                                                                                                                                                                                                                                                                                                                                                                                                                                                                                                                                                                                                                                                                                                                                                                                                                                                                                                                                                                                                                                                                                                                                                                                                                                                                                                                                                                                                                                                                                                                                                                                                                                                                                                              |
|      | BMV               | 1        | 0        | 0        | 1        | 0         | 2                                                                                                                                                                                                                                                                                                                                                                                                                                                                                                                                                                                                                                                                                                                                                                                                                                                                                                                                                                                                                                                                                                                                                                                                                                                                                                                                                                                                                                                                                                                                                                                                                                                                                                                                                                                                                                                                                                                                                                                                                                                                                                                              |
|      | Robbery           | 0        | 0        | 0        | 0        | 0         | 0                                                                                                                                                                                                                                                                                                                                                                                                                                                                                                                                                                                                                                                                                                                                                                                                                                                                                                                                                                                                                                                                                                                                                                                                                                                                                                                                                                                                                                                                                                                                                                                                                                                                                                                                                                                                                                                                                                                                                                                                                                                                                                                              |
|      | Assault           | 0        | 0        | 0        | 1        | 1         | 2                                                                                                                                                                                                                                                                                                                                                                                                                                                                                                                                                                                                                                                                                                                                                                                                                                                                                                                                                                                                                                                                                                                                                                                                                                                                                                                                                                                                                                                                                                                                                                                                                                                                                                                                                                                                                                                                                                                                                                                                                                                                                                                              |
|      | UUMV              | 1        | 1        | 0        | 0        | 1         | 3                                                                                                                                                                                                                                                                                                                                                                                                                                                                                                                                                                                                                                                                                                                                                                                                                                                                                                                                                                                                                                                                                                                                                                                                                                                                                                                                                                                                                                                                                                                                                                                                                                                                                                                                                                                                                                                                                                                                                                                                                                                                                                                              |
|      | Theft             | 5        | 1        | 5        | 1        | 9         | 21                                                                                                                                                                                                                                                                                                                                                                                                                                                                                                                                                                                                                                                                                                                                                                                                                                                                                                                                                                                                                                                                                                                                                                                                                                                                                                                                                                                                                                                                                                                                                                                                                                                                                                                                                                                                                                                                                                                                                                                                                                                                                                                             |
|      | Criminal Mischief | 1        | 3        | 0        | 1        | 1         | 6                                                                                                                                                                                                                                                                                                                                                                                                                                                                                                                                                                                                                                                                                                                                                                                                                                                                                                                                                                                                                                                                                                                                                                                                                                                                                                                                                                                                                                                                                                                                                                                                                                                                                                                                                                                                                                                                                                                                                                                                                                                                                                                              |
|      | Area Totals       | 9        | 6        | <b>5</b> | 4        | <i>13</i> | 37                                                                                                                                                                                                                                                                                                                                                                                                                                                                                                                                                                                                                                                                                                                                                                                                                                                                                                                                                                                                                                                                                                                                                                                                                                                                                                                                                                                                                                                                                                                                                                                                                                                                                                                                                                                                                                                                                                                                                                                                                                                                                                                             |
|      |                   |          |          |          |          |           |                                                                                                                                                                                                                                                                                                                                                                                                                                                                                                                                                                                                                                                                                                                                                                                                                                                                                                                                                                                                                                                                                                                                                                                                                                                                                                                                                                                                                                                                                                                                                                                                                                                                                                                                                                                                                                                                                                                                                                                                                                                                                                                                |