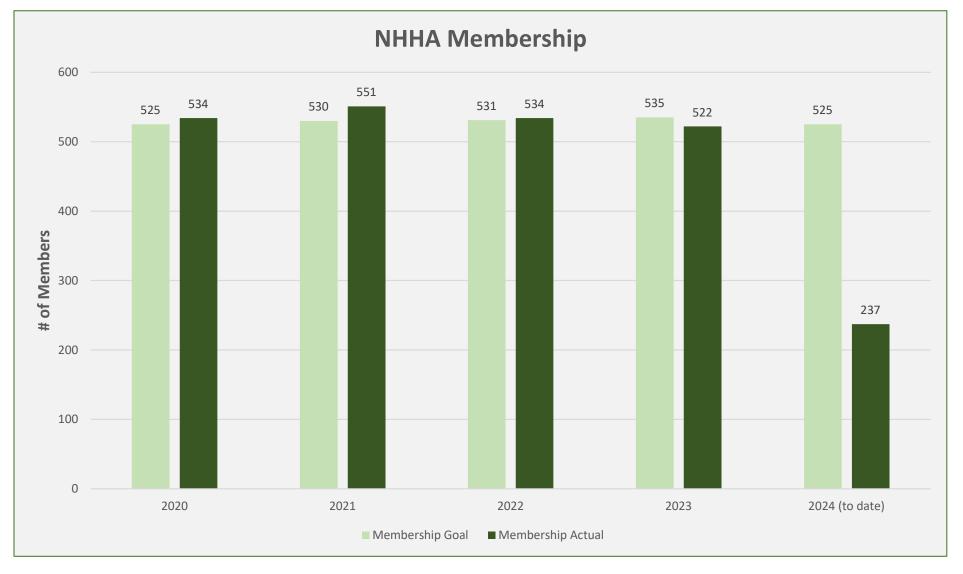

# **Membership Stats**

- □ 2023 Membership 522 (vs. goal of 535)
- □ 2024 Goal 525; 237 so far

# **Membership Stats**